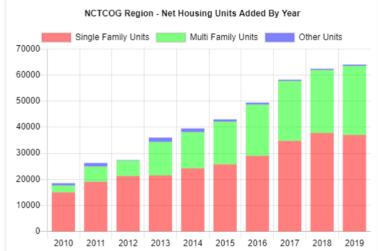

## Summary

The estimated January 1, 2020 population for the NCTCOG region is 7,714,230. Last year the region added 159,480 people. In 2019, 12 cities grew by 10% or more. Fort Worth led the region in growth, adding more than 24,000 people last year while Dallas grew by more than 12,000, followed by Frisco with 11,290. Collin, Denton, Dallas, and Tarrant Counties each added more than 25,000 people last year, accounting for 83% of the regional growth. The region has added almost 1.2 million new residents since 2010.

Population estimates are based on current housing inventories for cities in the NCTCOG Region with populations of 1,000 or more.

## Highlights









| Name                   | 2010 Census<br>Population April<br>1 | 2019 Estimate<br>January 1 | 2020 Estimate<br>January 1 | 2019 - 2020<br>Absolute Change | 2019 - 2020<br>Percent Change |  |  |
|------------------------|--------------------------------------|----------------------------|----------------------------|--------------------------------|-------------------------------|--|--|
| Addison                | 13,056                               | 15,790                     | 15,790                     | 0                              | 0%                            |  |  |
| Aledo                  | 2,716                                | 4,240                      | 4,570                      | 330                            | 7.8%                          |  |  |
| Allen