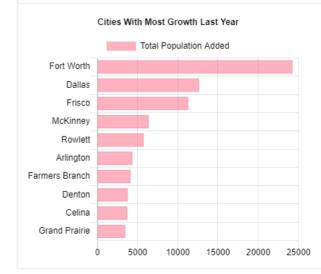

## Summary

The estimated January 1, 2020 population for the NCTCOG region is 7,714,230. Last year the region added 159,480 people. In 2019, 12 cities grew by 10% or more. Fort Worth led the region in growth, adding more than 24,000 people last year while Dallas grew by more than 12,000, followed by Frisco with 11,290. Collin, Denton, Dallas, and Tarrant Counties each added more than 25,000 people last year, accounting for 83% of the regional growth. The region has added almost 1.2 million new residents since 2010.