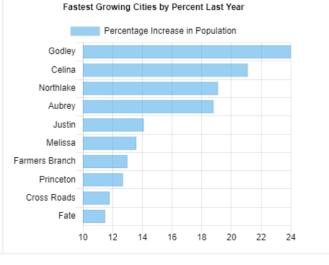

## Summary

The estimated January 1, 2020 population for the NCTCOG region is 7,714,230. Last year the region added 159,480 people. In 2019, 12 cities grew by 10% or more. Fort Worth led the region in growth, adding more than 24,000 people last year while Dallas grew by more than 12,000, followed by Frisco with 11,290. Collin, Denton, Dallas, and Tarrant Counties each added more than 25,000 people last year, accounting for 83% of the regional growth. The region has added almost 1.2 million new residents since 2010.